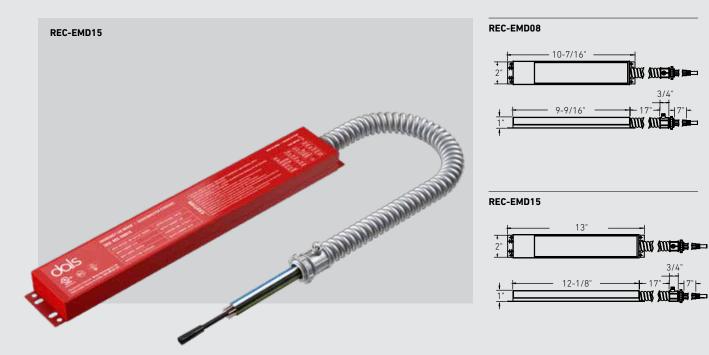

## **EMERGENCY DRIVER**

The integrated emergency driver ensures uninterrupted lighting during power outages, delivering 8W or 15W of output for up to 90 minutes. This supports egress lighting, which is required to safely illuminate exit paths such as hallways and stairwells during emergencies.

| Model     | Input<br>voltage       | Input<br>current | Output<br>voltage | Output<br>Power |
|-----------|------------------------|------------------|-------------------|-----------------|
| REC-EMD08 | 100-347VAC,<br>50/60Hz | 100mA max        | 170 VDC           | 8 W             |
| REC-EMD15 | 100-347VAC,<br>50/60Hz | 100mA max        | 170 VDC           | 15 W            |