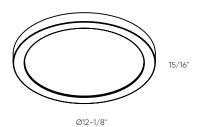

| Model     | Size | Watts | Delivered<br>lumens | CRI | Color °T       | Voltage |
|-----------|------|-------|---------------------|-----|----------------|---------|
| DCP-FMM12 | 12"  | 21 W  | 1300 lm             | 90  | RGB + 2700 K - | 120 V   |
|           |      |       |                     |     | 4500 K         |         |

## DCP-FMM12