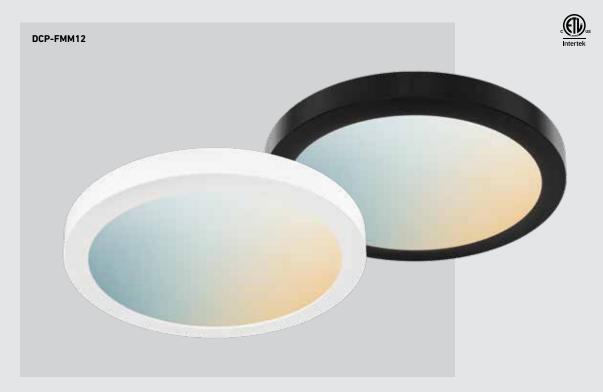

# **RADIANCE PRO**

The Radiance 12" smart flush mount pairs sleek design with smart control. Its ultra-slim profile and metal trim suit any ceiling, while the Dals Connect app lets you adjust brightness, color temperature, or choose any color. Available in White and Black finishes, it's where style meets intelligence.

## DCP-FMM12

#### Finish

**BK** Black

 $\bigcirc$ 

**WH** White