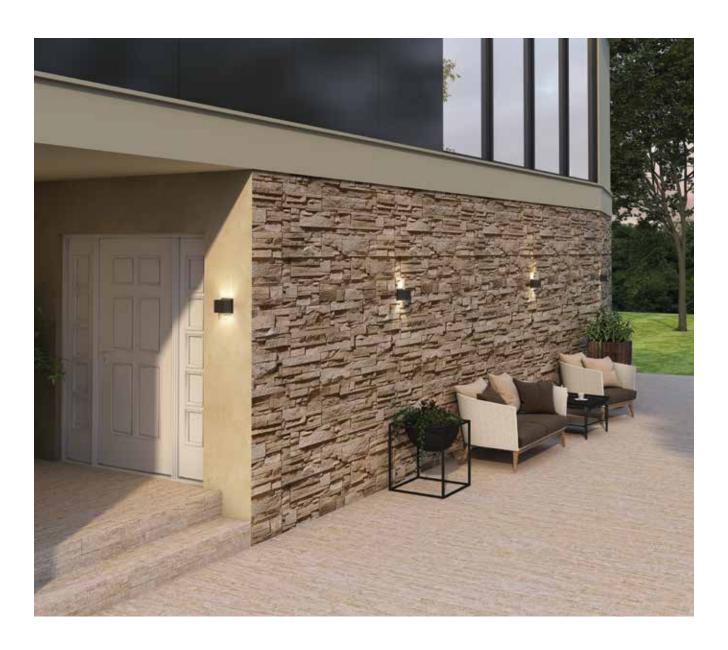

### Specifications

Up and down lighting Easily adjustable lighting angle from 0° to 92° Integrated dimmable driver 5-year warranty