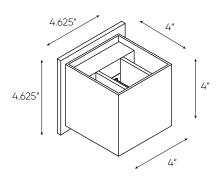

r LED wall mount.







| Model          | Size | Watts | Delivered<br>lumens | CRI | Color °T          | Voltage |
|----------------|------|-------|---------------------|-----|-------------------|---------|
| LEDWALL001D-CC | 4"   | 7 W   | 540 lm              | 90  | 2700, 3000, 3500, | 120 V   |
|                |      |       |                     |     | 4000, 5000 K      |         |



### Specifications

Up and down lighting Easily adjustable lighting angle from 0° to 92° Integrated dimmable driver 5-year warranty

## Finish



**BK** Black



WH White

# Note

Other color temperatures, finishes, and voltage options are available but may require minimum order quantities (MOQs) and longer lead times. Please contact your DALS representative for more information.

### LEDWALL001D-CC