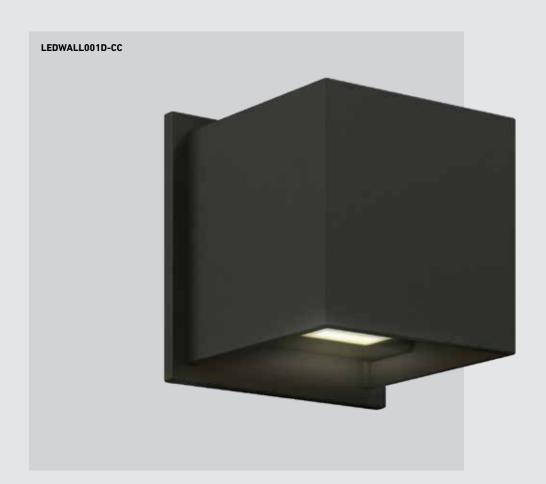

### LEDWALL001D-CC

### Specifications

Up and down lighting Easily adjustable lighting angle from 0° to 92° Integrated dimmable driver 5-year warranty